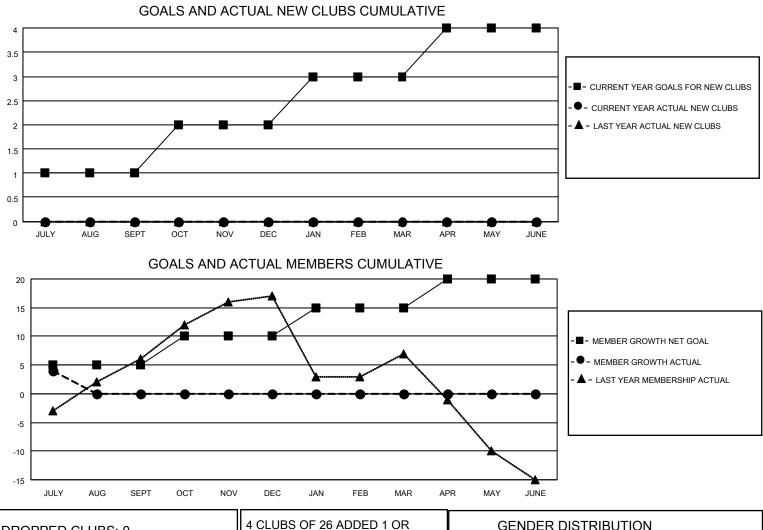

## LOCATION ARKANSAS

District 7 L

Results as of: 7/31/2022

| Clubs                 |               |           |               | Members               |                        |                         |                                                    |
|-----------------------|---------------|-----------|---------------|-----------------------|------------------------|-------------------------|----------------------------------------------------|
| RESULTS FOR 2022-2023 |               |           |               | RESULTS FOR 2022-2023 |                        |                         |                                                    |
| QUARTER               | NEW CLUB GOAL | NEW CLUBS | DROPPED CLUBS | QUARTER               | BER GROWTH NET<br>GOAL | MEMBER GROWTH<br>ACTUAL | DROPPED<br>MEMBERS ACTUAL<br>(including transfers) |
| JULY/AUG/SEPT         | 1             | 0         | 0             | JULY/AUG/SEPT         | 5                      | 9                       | 4                                                  |
| OCT/NOV/DEC           | 1             | 0         | 0             | OCT/NOV/DEC           | 5                      | 0                       | 0                                                  |
| JAN/FEB/MAR           | 1             | 0         | 0             | JAN/FEB/MAR           | 5                      | 0                       | 0                                                  |
| APR/MAY/JUNE          | 1             | 0         | 0             | APR/MAY/JUNE          | 5                      | 0                       | 0                                                  |